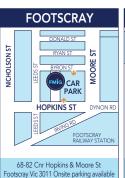

| •       | •           | •      | •      | •          | •      | •              | •           | •   |           | •       | • | •    | •     |        |            |
| SUNSHINE                        | 324-328 Hampshire Rd              | 9356 5000 | 9356 5020 | •   | •      | •         | •                   | •       | •           | •      | •      | •          |        |                |             |     |           | •       | • | •    | •     |        | •          |
| HOPPERS CROSSING                | 471 Sayers Rd                     | 8015 2500 | 8015 2520 | •   | •      | •         | •                   | •       | •           |        |        | •          |        |                |             |     |           | •       |   |      |       |        |            |