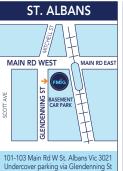

| •       | •           | •      | •      | •          | •      | •              | •           | •   |           | •       | • | •    | •     |        |            |
| SUNSHINE                        | 324-328 Hampshire Rd              | 9356 5000 | 9356 5020 | •   | •      | •         | •                   | •       | •           | •      | •      | •          |        |                |             |     |           | •       | • | •    | •     |        | •          |
| HOPPERS CROSSING                | 471 Sayers Rd                     | 8015 2500 | 8015 2520 | •   | •      | •         | •                   | •       | •           |        |        | •          |        |                |             |     |           | •       |   |      |       |        |            |