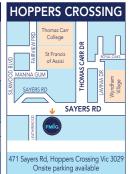

You are free to choose your own imaging provider

**Patient details** 

Following radiographic examination where

a significant fracture or avulsion injury is

suspected that will change management

Following radiographic examination where