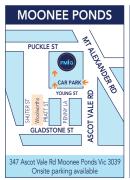

| •       | •           | •      | •      | •          | •      | •              | •           | •   |           | •       | • | •    | •     |        |            |
| SUNSHINE                        | 324-328 Hampshire Rd              | 9356 5000 | 9356 5020 | •   | •      | •         | •                   | •       | •           | •      | •      | •          |        |                |             |     |           | •       | • | •    | •     |        | •          |
| HOPPERS CROSSING                | 471 Sayers Rd                     | 8015 2500 | 8015 2520 | •   | •      | •         | •                   | •       | •           |        |        | •          |        |                |             |     |           | •       |   |      |       |        |            |