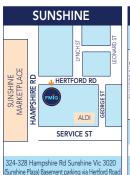

You are free to choose your own imaging provider

**Patient details** 

Following radiographic examination where

a significant fracture or avulsion injury is

suspected that will change management

Following radiographic examination where