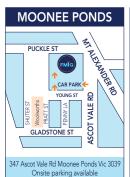

# TELEHEALTH REQUEST FORM email: request@fmig.com.au

| PATIENT DETAILS                        |                                                                                |              |                  |              |              |  |  |  |  |  |
|----------------------------------------|--------------------------------------------------------------------------------|--------------|------------------|--------------|--------------|--|--|--|--|--|
| NAME: DOB: PHONE NO: ADDRESS:          |                                                                                |              |                  |              |              |  |  |  |  |  |
| IMAGING REQUESTED                      | C                                                                              | LINICAL NOTE | S                |              |              |  |  |  |  |  |
|                                        |                                                                                |              |                  |              |              |  |  |  |  |  |
| REFERRER DETAILS                       |                                                                                |              |                  |              |              |  |  |  |  |  |
| NAME: ADDRESS: PHONE: PROVIDER NUMBER: |                                                                                |              |                  |              |              |  |  |  |  |  |
|                                        |                                                                                |              | BRANCH           | PHONE        | FAX          |  |  |  |  |  |
|                                        |                                                                                |              | Moonee Ponds     | 03 9348 3500 | 03 9348 3520 |  |  |  |  |  |
|                                        |                                                                                |              | Footscray        | 03 9283 8500 | 03 9283 8520 |  |  |  |  |  |
|                                        |                                                                                |              | St Albans        | 03 8312 7200 | 03 8312 7220 |  |  |  |  |  |
|                                        |                                                                                |              | Hawthorn         | 03 9818 9400 | 03 9818 9420 |  |  |  |  |  |
| Referrer Signature                     | Date                                                                           |              | Sunshine         | 03 9356 5000 | 03 9356 5020 |  |  |  |  |  |
| neren organization                     | 24.0                                                                           |              | Hoppers Crossing | 03 8015 2500 | 03 8015 2520 |  |  |  |  |  |
| BRAIN ANEURYSM CLIP                    | L yes / no Date of Renal function |              |                  |              |              |  |  |  |  |  |