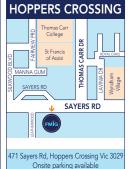

## **NUCLEAR MEDICINE (BULK BILLED)**

Please contact St Albans for appointment and instructions.

| OPENIN<br>MONDAY-FI<br>SATURDAY | G HOURS<br>RIDAY 8.30AM<br>9.00AM |           |           | o o              | anning |    | ₽   ( | Dental. | 5    | Carar U | ess Echo | Ultrasound | MRgFUS | Paediatric Mp. | Cardiac MRI |     | Fluoroscopy | General X | ium c | onary OTA | $\hat{j} \mid \hat{c}$ | Nuclear Medic | PRP Injections | . / |
|---------------------------------|-----------------------------------|-----------|-----------|------------------|--------|----|-------|---------|------|---------|----------|------------|--------|----------------|-------------|-----|-------------|-----------|-------|-----------|------------------------|---------------|----------------|-----|
| BRANCH                          | ADDRESS                           | PHONE     | FAX       | Z<br>V<br>V<br>V | Bone   | Ma | 9     | 5       | Colo | Ect     | Stress   | 3          | MR     | Pae            | Ö           | MRI | II.         | Ge        | 5     | Ŝ         | 5                      | ž             | PRI            |     |
| MOONEE PONDS                    | 347 Ascot Vale Rd                 | 9348 3500 | 9348 3520 | •                | •      | •  | •     | •       | •    | •       | •        | •          |        | •              |             | •   |             | •         | •     | •         | •                      |               |                |     |
| FOOTSCRAY                       | 68-82 Cnr Hopkins & Moore St      | 9283 8500 | 9283 8520 | •                | •      | •  | •     | •       | •    | •       |          | •          |        |                |             |     |             | •         | •     | •         | •                      |               |                |     |
| ST. ALBANS                      | 101-103 Main Rd West              | 8312 7200 | 8312 7220 | •                | •      | •  | •     | •       | •    | •       | •        | •          |        | •              |             | •   | •           | •         | •     | •         | •                      | •             |                |     |
| HAWTHORN                        | 109 Burwood Rd                    | 9818 9400 | 9818 9420 | •                | •      | •  | •     | •       | •    | •       | •        | •          | •      | •              | •           | •   |             | •         | •     | •         | •                      |               |                |     |
| SUNSHINE                        | 324-328 Hampshire Rd              | 9356 5000 | 9356 5020 | •                | •      | •  | •     | •       | •    | •       | •        | •          |        |                |             |     |             | •         | •     | •         | •                      |               | •              |     |
| HOPPERS CROSSING                | 471 Sayers Rd                     | 8015 2500 | 8015 2520 | •                | •      | •  | •     | •       | •    |         |          | •          |        |                |             |     |             | •         |       |           |                        |               |                |     |