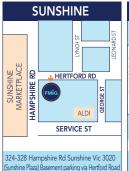

## **NUCLEAR MEDICINE (BULK BILLED)**

Please contact St Albans for appointment and instructions.

| OPENIN<br>MONDAY-FI<br>SATURDAY | G HOURS<br>RIDAY 8.30AM<br>9.00AM |           |           | o o              | anning |    | ₽   ( | Dental. | 5    | Carar U | ess Echo | Ultrasound | MRgFUS | Paediatric Mp. | Cardiac MRI |     | Fluoroscopy | General X | ium c | onary OTA | $\hat{j} \mid \hat{c}$ | Nuclear Medic | PRP Injections | . / |
|---------------------------------|-----------------------------------|-----------|-----------|------------------|--------|----|-------|---------|------|---------|----------|------------|--------|----------------|-------------|-----|-------------|-----------|-------|-----------|------------------------|---------------|----------------|-----|
| BRANCH                          | ADDRESS                           | PHONE     | FAX       | Z<br>V<br>V<br>V | Bone   | Ma | 9     | 5       | Colo | Ect     | Stress   | 3          | MR     | Pae            | Ö           | MRI | II.         | Ge        | 5     | Ŝ         | 5                      | ž             | PRI            |     |
| MOONEE PONDS                    | 347 Ascot Vale Rd                 | 9348 3500 | 9348 3520 | •                | •      | •  | •     | •       | •    | •       | •        | •          |        | •              |             | •   |             | •         | •     | •         | •                      |               |                |     |
| FOOTSCRAY                       | 68-82 Cnr Hopkins & Moore St      | 9283 8500 | 9283 8520 | •                | •      | •  | •     | •       | •    | •       |          | •          |        |                |             |     |             | •         | •     | •         | •                      |               |                |     |
| ST. ALBANS                      | 101-103 Main Rd West              | 8312 7200 | 8312 7220 | •                | •      | •  | •     | •       | •    | •       | •        | •          |        | •              |             | •   | •           | •         | •     | •         | •                      | •             |                |     |
| HAWTHORN                        | 109 Burwood Rd                    | 9818 9400 | 9818 9420 | •                | •      | •  | •     | •       | •    | •       | •        | •          | •      | •              | •           | •   |             | •         | •     | •         | •                      |               |                |     |
| SUNSHINE                        | 324-328 Hampshire Rd              | 9356 5000 | 9356 5020 | •                | •      | •  | •     | •       | •    | •       | •        | •          |        |                |             |     |             | •         | •     | •         | •                      |               | •              |     |
| HOPPERS CROSSING                | 471 Sayers Rd                     | 8015 2500 | 8015 2520 | •                | •      | •  | •     | •       | •    |         |          | •          |        |                |             |     |             | •         |       |           |                        |               |                |     |