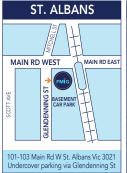

## **NUCLEAR MEDICINE (BULK BILLED)**

Please contact St Albans for appointment and instructions.

| OPENIN<br>MONDAY-FI<br>SATURDAY | G HOURS<br>RIDAY 8.30AM<br>9.00AM |           |           | o o              | anning |    | ₽   ( | Dental. | 5    | Carar U | ess Echo | Ultrasound | MRgFUS | Paediatric Mp. | Cardiac MRI |     | Fluoroscopy | General X | ium c | onary OTA | $\hat{j} \mid \hat{c}$ | Nuclear Medic | PRP Injections | . / |
|---------------------------------|-----------------------------------|-----------|-----------|------------------|--------|----|-------|---------|------|---------|----------|------------|--------|----------------|-------------|-----|-------------|-----------|-------|-----------|------------------------|---------------|----------------|-----|
| BRANCH                          | ADDRESS                           | PHONE     | FAX       | Z<br>V<br>V<br>V | Bone   | Ma | 9     | 5       | Colo | Ect     | Stress   | 3          | MR     | Pae            | Ö           | MRI | II.         | Ge        | 5     | Ŝ         | 5                      | ž             | PRI            |     |
| MOONEE PONDS                    | 347 Ascot Vale Rd                 | 9348 3500 | 9348 3520 | •                | •      | •  | •     | •       | •    | •       | •        | •          |        | •              |             | •   |             | •         | •     | •         | •                      |               |                |     |
| FOOTSCRAY                       | 68-82 Cnr Hopkins & Moore St      | 9283 8500 | 9283 8520 | •                | •      | •  | •     | •       | •    | •       |          | •          |        |                |             |     |             | •         | •     | •         | •                      |               |                |     |
| ST. ALBANS                      | 101-103 Main Rd West              | 8312 7200 | 8312 7220 | •                | •      | •  | •     | •       | •    | •       | •        | •          |        | •              |             | •   | •           | •         | •     | •         | •                      | •             |                |     |
| HAWTHORN                        | 109 Burwood Rd                    | 9818 9400 | 9818 9420 | •                | •      | •  | •     | •       | •    | •       | •        | •          | •      | •              | •           | •   |             | •         | •     | •         | •                      |               |                |     |
| SUNSHINE                        | 324-328 Hampshire Rd              | 9356 5000 | 9356 5020 | •                | •      | •  | •     | •       | •    | •       | •        | •          |        |                |             |     |             | •         | •     | •         | •                      |               | •              |     |
| HOPPERS CROSSING                | 471 Sayers Rd                     | 8015 2500 | 8015 2520 | •                | •      | •  | •     | •       | •    |         |          | •          |        |                |             |     |             | •         |       |           |                        |               |                |     |