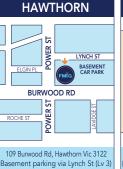

## **NUCLEAR MEDICINE (BULK BILLED)**

Please contact St Albans for appointment and instructions.

| OPENIN<br>MONDAY-FI<br>SATURDAY | G HOURS<br>RIDAY 8.30AM<br>9.00AM |           |           | o o              | anning |    | ₽   ( | Dental. | 5    | Carar U | ess Echo | Ultrasound | MRgFUS | Paediatric Mp. | Cardiac MRI |     | Fluoroscopy | General X | ium c | onary OTA | $\hat{j} \mid \hat{c}$ | Nuclear Medic | PRP Injections | . / |
|---------------------------------|-----------------------------------|-----------|-----------|------------------|--------|----|-------|---------|------|---------|----------|------------|--------|----------------|-------------|-----|-------------|-----------|-------|-----------|------------------------|---------------|----------------|-----|
| BRANCH                          | ADDRESS                           | PHONE     | FAX       | Z<br>V<br>V<br>V | Bone   | Ma | 9     | 5       | Colo | Ect     | Stress   | 3          | MR     | Pae            | Ö           | MRI | II.         | Ge        | 5     | Ŝ         | 5                      | ž             | PRI            |     |
| MOONEE PONDS                    | 347 Ascot Vale Rd                 | 9348 3500 | 9348 3520 | •                | •      | •  | •     | •       | •    | •       | •        | •          |        | •              |             | •   |             | •         | •     | •         | •                      |               |                |     |
| FOOTSCRAY                       | 68-82 Cnr Hopkins & Moore St      | 9283 8500 | 9283 8520 | •                | •      | •  | •     | •       | •    | •       |          | •          |        |                |             |     |             | •         | •     | •         | •                      |               |                |     |
| ST. ALBANS                      | 101-103 Main Rd West              | 8312 7200 | 8312 7220 | •                | •      | •  | •     | •       | •    | •       | •        | •          |        | •              |             | •   | •           | •         | •     | •         | •                      | •             |                |     |
| HAWTHORN                        | 109 Burwood Rd                    | 9818 9400 | 9818 9420 | •                | •      | •  | •     | •       | •    | •       | •        | •          | •      | •              | •           | •   |             | •         | •     | •         | •                      |               |                |     |
| SUNSHINE                        | 324-328 Hampshire Rd              | 9356 5000 | 9356 5020 | •                | •      | •  | •     | •       | •    | •       | •        | •          |        |                |             |     |             | •         | •     | •         | •                      |               | •              |     |
| HOPPERS CROSSING                | 471 Sayers Rd                     | 8015 2500 | 8015 2520 | •                | •      | •  | •     | •       | •    |         |          | •          |        |                |             |     |             | •         |       |           |                        |               |                |     |