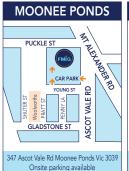

## **NUCLEAR MEDICINE (BULK BILLED)**

Please contact St Albans for appointment and instructions.

| OPENIN<br>MONDAY-FI<br>SATURDAY | G HOURS<br>RIDAY 8.30AM<br>9.00AM |           |           | o o              | anning |    | ₽   ( | Dental. | 5    | Carar U | ess Echo | Ultrasound | MRgFUS | Paediatric Mp. | Cardiac MRI |     | Fluoroscopy | General X | ium c | onary OTA | $\hat{j} \mid \hat{c}$ | Nuclear Medic | PRP Injections | . / |
|---------------------------------|-----------------------------------|-----------|-----------|------------------|--------|----|-------|---------|------|---------|----------|------------|--------|----------------|-------------|-----|-------------|-----------|-------|-----------|------------------------|---------------|----------------|-----|
| BRANCH                          | ADDRESS                           | PHONE     | FAX       | Z<br>V<br>V<br>V | Bone   | Ma | 9     | 5       | Colo | Ect     | Stress   | 3          | MR     | Pae            | Ö           | MRI | II.         | Ge        | 5     | Ŝ         | 5                      | ž             | PRI            |     |
| MOONEE PONDS                    | 347 Ascot Vale Rd                 | 9348 3500 | 9348 3520 | •                | •      | •  | •     | •       | •    | •       | •        | •          |        | •              |             | •   |             | •         | •     | •         | •                      |               |                |     |
| FOOTSCRAY                       | 68-82 Cnr Hopkins & Moore St      | 9283 8500 | 9283 8520 | •                | •      | •  | •     | •       | •    | •       |          | •          |        |                |             |     |             | •         | •     | •         | •                      |               |                |     |
| ST. ALBANS                      | 101-103 Main Rd West              | 8312 7200 | 8312 7220 | •                | •      | •  | •     | •       | •    | •       | •        | •          |        | •              |             | •   | •           | •         | •     | •         | •                      | •             |                |     |
| HAWTHORN                        | 109 Burwood Rd                    | 9818 9400 | 9818 9420 | •                | •      | •  | •     | •       | •    | •       | •        | •          | •      | •              | •           | •   |             | •         | •     | •         | •                      |               |                |     |
| SUNSHINE                        | 324-328 Hampshire Rd              | 9356 5000 | 9356 5020 | •                | •      | •  | •     | •       | •    | •       | •        | •          |        |                |             |     |             | •         | •     | •         | •                      |               | •              |     |
| HOPPERS CROSSING                | 471 Sayers Rd                     | 8015 2500 | 8015 2520 | •                | •      | •  | •     | •       | •    |         |          | •          |        |                |             |     |             | •         |       |           |                        |               |                |     |