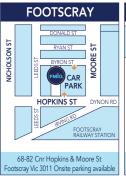

## **NUCLEAR MEDICINE (BULK BILLED)**

Please contact St Albans for appointment and instructions.

| OPENIN<br>MONDAY-FI<br>SATURDAY | G HOURS<br>RIDAY 8.30AM<br>9.00AM |           |           | o o              | anning |    | ₽   ( | Dental. | 5    | Carar U | ess Echo | Ultrasound | MRgFUS | Paediatric Mp. | Cardiac MRI |     | Fluoroscopy | General X | ium c | onary OTA | $\hat{j} \mid \hat{c}$ | Nuclear Medic | PRP Injections | . / |
|---------------------------------|-----------------------------------|-----------|-----------|------------------|--------|----|-------|---------|------|---------|----------|------------|--------|----------------|-------------|-----|-------------|-----------|-------|-----------|------------------------|---------------|----------------|-----|
| BRANCH                          | ADDRESS                           | PHONE     | FAX       | Z<br>V<br>V<br>V | Bone   | Ma | 9     | 5       | Colo | Ect     | Stress   | 3          | MR     | Pae            | Ö           | MRI | II.         | Ge        | 5     | Ŝ         | 5                      | ž             | PRI            |     |
| MOONEE PONDS                    | 347 Ascot Vale Rd                 | 9348 3500 | 9348 3520 | •                | •      | •  | •     | •       | •    | •       | •        | •          |        | •              |             | •   |             | •         | •     | •         | •                      |               |                |     |
| FOOTSCRAY                       | 68-82 Cnr Hopkins & Moore St      | 9283 8500 | 9283 8520 | •                | •      | •  | •     | •       | •    | •       |          | •          |        |                |             |     |             | •         | •     | •         | •                      |               |                |     |
| ST. ALBANS                      | 101-103 Main Rd West              | 8312 7200 | 8312 7220 | •                | •      | •  | •     | •       | •    | •       | •        | •          |        | •              |             | •   | •           | •         | •     | •         | •                      | •             |                |     |
| HAWTHORN                        | 109 Burwood Rd                    | 9818 9400 | 9818 9420 | •                | •      | •  | •     | •       | •    | •       | •        | •          | •      | •              | •           | •   |             | •         | •     | •         | •                      |               |                |     |
| SUNSHINE                        | 324-328 Hampshire Rd              | 9356 5000 | 9356 5020 | •                | •      | •  | •     | •       | •    | •       | •        | •          |        |                |             |     |             | •         | •     | •         | •                      |               | •              |     |
| HOPPERS CROSSING                | 471 Sayers Rd                     | 8015 2500 | 8015 2520 | •                | •      | •  | •     | •       | •    |         |          | •          |        |                |             |     |             | •         |       |           |                        |               |                |     |